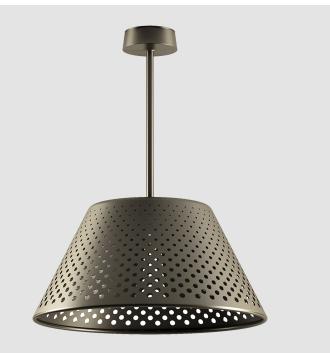

## **MESH LARGE SUSPENSION**

### GENERAL

| Series: Mesh                                |
|---------------------------------------------|
| Subseries: Mesh Large                       |
| Brand: Platek                               |
| Division: Exterior                          |
| Mounting Type: Suspension                   |
| Mounting Location: Ceiling                  |
| Subcategory: Pendant                        |
| PHYSICAL                                    |
| Shape: Abstract                             |
| Diameter (mm): 500                          |
| Diameter (in): 19 $\frac{5}{8}$             |
| Height (mm): 250                            |
| Height (in): 9 $\frac{7}{3}$                |
| Max. Overall Height (mm): 635               |
| Max. Overall Height (in): 25                |
| Light Distribution: Downlight               |
| Weight (kg): 6.4                            |
| Weight (lbs): 14.1                          |
| Diffuser: Polycarbonate                     |
| Fixture Finish: WHI / BRZ                   |
| Fixture Material: Metal                     |
| Upon Request: Finishes - Corten, Anthracite |