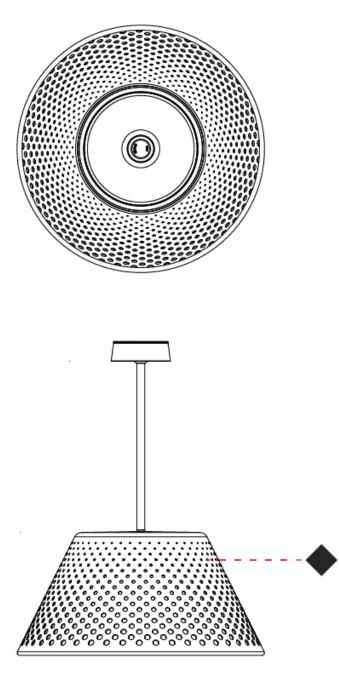

### GENERAL

| Series: Mesh                                |
|---------------------------------------------|
| Subseries: Mesh Large                       |
| Brand: Platek                               |
| Division: Exterior                          |
| Mounting Type: Suspension                   |
| Mounting Location: Ceiling                  |
| Subcategory: Pendant                        |
| PHYSICAL                                    |
| Shape: Abstract                             |
| Diameter (mm): 500                          |
| Diameter (in): 19 $\frac{5}{8}$             |
| Height (mm): 250                            |
| Height (in): 9 $\frac{7}{3}$                |
| Max. Overall Height (mm): 635               |
| Max. Overall Height (in): 25                |
| Light Distribution: Downlight               |
| Weight (kg): 6.4                            |
| Weight (lbs): 14.1                          |
| Diffuser: Polycarbonate                     |
| Fixture Finish: WHI / BRZ                   |
| Fixture Material: Metal                     |
| Upon Request: Finishes - Corten, Anthracite |

### LEGEND

|               |                                                              |           |                                                              |               | Construction of the second sec |
|---------------|--------------------------------------------------------------|-----------|--------------------------------------------------------------|---------------|--------------------------------------------------------------------------------------------------------------------------------------------------------------------------------------------------------------------------------------------------------------------------------------------------------------------------------------------------------------------------------------------------------------------------------------------------------------------------------------------------------------------------------------------------------------------------------------------------------------------------------------------------------------------------------------------------------------------------------------------------------------------------------------------------------------------------------------------------------------------------------------------------------------------------------------------------------------------------------------------------------------------------------------------------------------------------------------------------------------------------------------------------------------------------------------------------------------------------------------------------------------------------------------------------------------------------------------------------------------------------------------------------------------------------------------------------------------------------------------------------------------------------------------------------------------------------------------------------------------------------------------------------------------------------------------------------------------------------------------------------------------------------------------------------------------------------------------------------------------------------------------------------------------------------------------------------------------------------------------------------------------------------------------------------------------------------------------------------------------------------------|
|               | floor-mounted                                                | ¥         | pivotable                                                    | $\circledast$ | special LED (upon request) RGB, RGBW, tunable,<br>gold+, meat+, art+, fashion+                                                                                                                                                                                                                                                                                                                                                                                                                                                                                                                                                                                                                                                                                                                                                                                                                                                                                                                                                                                                                                                                                                                                                                                                                                                                                                                                                                                                                                                                                                                                                                                                                                                                                                                                                                                                                                                                                                                                                                                                                                                 |
| 7             | wall and ceiling: recessed and surface mounted               | C         | rotating                                                     | 0             | warm dim / natural dimming LED                                                                                                                                                                                                                                                                                                                                                                                                                                                                                                                                                                                                                                                                                                                                                                                                                                                                                                                                                                                                                                                                                                                                                                                                                                                                                                                                                                                                                                                                                                                                                                                                                                                                                                                                                                                                                                                                                                                                                                                                                                                                                                 |
| $\uparrow$    | ceiling-mounted and wall-mounted                             | Œ         | illuminate tilted                                            | Ø             | rechargeable battery powered                                                                                                                                                                                                                                                                                                                                                                                                                                                                                                                                                                                                                                                                                                                                                                                                                                                                                                                                                                                                                                                                                                                                                                                                                                                                                                                                                                                                                                                                                                                                                                                                                                                                                                                                                                                                                                                                                                                                                                                                                                                                                                   |
| $\rightarrow$ | wall-mounted                                                 | I         | color of suspension cable                                    | 1111<br>1140  | fixture with natural vivid LED (upon request)                                                                                                                                                                                                                                                                                                                                                                                                                                                                                                                                                                                                                                                                                                                                                                                                                                                                                                                                                                                                                                                                                                                                                                                                                                                                                                                                                                                                                                                                                                                                                                                                                                                                                                                                                                                                                                                                                                                                                                                                                                                                                  |
| Y             | omni-directional light distribution                          | ↓         | length of suspension cable                                   | CRI           | color rendering index                                                                                                                                                                                                                                                                                                                                                                                                                                                                                                                                                                                                                                                                                                                                                                                                                                                                                                                                                                                                                                                                                                                                                                                                                                                                                                                                                                                                                                                                                                                                                                                                                                                                                                                                                                                                                                                                                                                                                                                                                                                                                                          |
| À             | direct light distribution                                    | $\square$ | reflector degree selection                                   | <b>°К</b>     | color temperature                                                                                                                                                                                                                                                                                                                                                                                                                                                                                                                                                                                                                                                                                                                                                                                                                                                                                                                                                                                                                                                                                                                                                                                                                                                                                                                                                                                                                                                                                                                                                                                                                                                                                                                                                                                                                                                                                                                                                                                                                                                                                                              |
| X             | direct/indirect light distribution                           | s s       | super spot                                                   | LM            | lumen (luminous flux)                                                                                                                                                                                                                                                                                                                                                                                                                                                                                                                                                                                                                                                                                                                                                                                                                                                                                                                                                                                                                                                                                                                                                                                                                                                                                                                                                                                                                                                                                                                                                                                                                                                                                                                                                                                                                                                                                                                                                                                                                                                                                                          |
| Y             | indirect light distribution                                  | ĺ         | lens                                                         | (₩            | efficacy (lumens per watt)                                                                                                                                                                                                                                                                                                                                                                                                                                                                                                                                                                                                                                                                                                                                                                                                                                                                                                                                                                                                                                                                                                                                                                                                                                                                                                                                                                                                                                                                                                                                                                                                                                                                                                                                                                                                                                                                                                                                                                                                                                                                                                     |
|               | asymmetric light distribution                                | 8         | lens pack                                                    | UGR           | Unified Glare Rating (UGR) range from 5-40                                                                                                                                                                                                                                                                                                                                                                                                                                                                                                                                                                                                                                                                                                                                                                                                                                                                                                                                                                                                                                                                                                                                                                                                                                                                                                                                                                                                                                                                                                                                                                                                                                                                                                                                                                                                                                                                                                                                                                                                                                                                                     |
|               | aura light distribution                                      | 0         | shine ring                                                   | 318           | marine grade (AISI 316 stainless steel)                                                                                                                                                                                                                                                                                                                                                                                                                                                                                                                                                                                                                                                                                                                                                                                                                                                                                                                                                                                                                                                                                                                                                                                                                                                                                                                                                                                                                                                                                                                                                                                                                                                                                                                                                                                                                                                                                                                                                                                                                                                                                        |
| R             | round wall or ceiling cut-out                                | $\odot$   | integrated shine ring with diffuser                          | ٢             | walk on                                                                                                                                                                                                                                                                                                                                                                                                                                                                                                                                                                                                                                                                                                                                                                                                                                                                                                                                                                                                                                                                                                                                                                                                                                                                                                                                                                                                                                                                                                                                                                                                                                                                                                                                                                                                                                                                                                                                                                                                                                                                                                                        |
| 5             | square wall or ceiling cut-out                               | Ċ         | free individual colors 01-29                                 | ۲             | drive on                                                                                                                                                                                                                                                                                                                                                                                                                                                                                                                                                                                                                                                                                                                                                                                                                                                                                                                                                                                                                                                                                                                                                                                                                                                                                                                                                                                                                                                                                                                                                                                                                                                                                                                                                                                                                                                                                                                                                                                                                                                                                                                       |
| d d           | the supplied jig specifies the cutout dimensions             | Ĩ         | individual colors: 00 (free of charge), 01-25 (extra charge) | <b>BSC</b>    | Dark Sky Compliance                                                                                                                                                                                                                                                                                                                                                                                                                                                                                                                                                                                                                                                                                                                                                                                                                                                                                                                                                                                                                                                                                                                                                                                                                                                                                                                                                                                                                                                                                                                                                                                                                                                                                                                                                                                                                                                                                                                                                                                                                                                                                                            |
| (]* *         | minimum distance (meters) lamp - object                      | ۲         | luminaire part to be colored (F1)                            | Ġ             | Americans with Disabilities Act (less than 4" off the wall located between 27"-84" from floor)                                                                                                                                                                                                                                                                                                                                                                                                                                                                                                                                                                                                                                                                                                                                                                                                                                                                                                                                                                                                                                                                                                                                                                                                                                                                                                                                                                                                                                                                                                                                                                                                                                                                                                                                                                                                                                                                                                                                                                                                                                 |
| £             | recessed depth                                               |           | luminaire part to be colored (F2)                            |               | lamp protected against explosion                                                                                                                                                                                                                                                                                                                                                                                                                                                                                                                                                                                                                                                                                                                                                                                                                                                                                                                                                                                                                                                                                                                                                                                                                                                                                                                                                                                                                                                                                                                                                                                                                                                                                                                                                                                                                                                                                                                                                                                                                                                                                               |
|               | ceiling thickness in mm                                      |           | luminaire part to be colored (F3)                            |               | blown glass using traditional methods by master glass blower                                                                                                                                                                                                                                                                                                                                                                                                                                                                                                                                                                                                                                                                                                                                                                                                                                                                                                                                                                                                                                                                                                                                                                                                                                                                                                                                                                                                                                                                                                                                                                                                                                                                                                                                                                                                                                                                                                                                                                                                                                                                   |
|               | ceiling thickness selection                                  |           | luminaire part to be colored (F4)                            | ۥ             | acoustic material                                                                                                                                                                                                                                                                                                                                                                                                                                                                                                                                                                                                                                                                                                                                                                                                                                                                                                                                                                                                                                                                                                                                                                                                                                                                                                                                                                                                                                                                                                                                                                                                                                                                                                                                                                                                                                                                                                                                                                                                                                                                                                              |
|               | dimmable DP (phase), DV (0-10V), DD (dali), DS<br>(step-dim) | ۲         | luminaire part to be colored (F5)                            |               | protection class I, protection insulation                                                                                                                                                                                                                                                                                                                                                                                                                                                                                                                                                                                                                                                                                                                                                                                                                                                                                                                                                                                                                                                                                                                                                                                                                                                                                                                                                                                                                                                                                                                                                                                                                                                                                                                                                                                                                                                                                                                                                                                                                                                                                      |
| <u>لي</u>     | included or excluded LED driver/transformer/<br>control gear | •         | color of 3-circuit adaptor                                   |               | protection class II, protection insulation                                                                                                                                                                                                                                                                                                                                                                                                                                                                                                                                                                                                                                                                                                                                                                                                                                                                                                                                                                                                                                                                                                                                                                                                                                                                                                                                                                                                                                                                                                                                                                                                                                                                                                                                                                                                                                                                                                                                                                                                                                                                                     |
| Y             | separately switchable                                        | $\odot$   | indirect diffuser                                            |               | ETL Certified to UL and CSA Standards                                                                                                                                                                                                                                                                                                                                                                                                                                                                                                                                                                                                                                                                                                                                                                                                                                                                                                                                                                                                                                                                                                                                                                                                                                                                                                                                                                                                                                                                                                                                                                                                                                                                                                                                                                                                                                                                                                                                                                                                                                                                                          |
| シリ            | sensor                                                       | D         | direct diffuser                                              | c (UL) us     | UL Certified to UL and CSA Standards                                                                                                                                                                                                                                                                                                                                                                                                                                                                                                                                                                                                                                                                                                                                                                                                                                                                                                                                                                                                                                                                                                                                                                                                                                                                                                                                                                                                                                                                                                                                                                                                                                                                                                                                                                                                                                                                                                                                                                                                                                                                                           |
| ()            | remote control                                               | $\odot$   | ball-proof (upon request)                                    | SP:           | CSA Certified to UL and CSA Standards                                                                                                                                                                                                                                                                                                                                                                                                                                                                                                                                                                                                                                                                                                                                                                                                                                                                                                                                                                                                                                                                                                                                                                                                                                                                                                                                                                                                                                                                                                                                                                                                                                                                                                                                                                                                                                                                                                                                                                                                                                                                                          |
| 2             | available upon request                                       | U         | accessory                                                    | Z             | Certified for North American Standards                                                                                                                                                                                                                                                                                                                                                                                                                                                                                                                                                                                                                                                                                                                                                                                                                                                                                                                                                                                                                                                                                                                                                                                                                                                                                                                                                                                                                                                                                                                                                                                                                                                                                                                                                                                                                                                                                                                                                                                                                                                                                         |