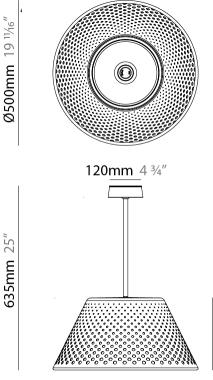

### GENERAL

| Series: Mesh                                |
|---------------------------------------------|
| Subseries: Mesh Large                       |
| Brand: Platek                               |
| Division: Exterior                          |
| Mounting Type: Suspension                   |
| Mounting Location: Ceiling                  |
| Subcategory: Pendant                        |
| PHYSICAL                                    |
| Shape: Abstract                             |
| Diameter (mm): 500                          |
| Diameter (in): 19 $\frac{5}{8}$             |
| Height (mm): 250                            |
| Height (in): 9 $\frac{7}{3}$                |
| Max. Overall Height (mm): 635               |
| Max. Overall Height (in): 25                |
| Light Distribution: Downlight               |
| Weight (kg): 6.4                            |
| Weight (lbs): 14.1                          |
| Diffuser: Polycarbonate                     |
| Fixture Finish: WHI / BRZ                   |
| Fixture Material: Metal                     |
| Upon Request: Finishes - Corten, Anthracite |